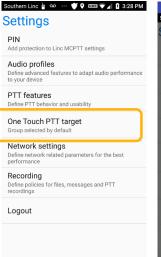

To set up or turn off One Touch PTT, touch the 3 dot menu icon at the top of the MCPTT app Touch Settings from the dropdown menu

Touch One Touch PTT Target

To select a Group, touch "Selected Group" The radio button will turn orange. The "Selected Group" is the last/previous Group that the user selected

#### **One Touch PTT Settings – Last Call**

To set up or turn off One Touch PTT, touch the 3 dot menu icon at the top of the MCPTT app Touch Settings from the dropdown menu

Touch One Touch PTT Target

To select the last call made, touch "Last Call" The radio button will turn orange.
Touch OK to save your setting or CANCEL to return to prior screen.

## One Touch PTT Settings – Specified Target

To set up or turn off One Touch PTT, touch the 3 dot menu icon at the top of the MCPTT app

Touch Settings from the dropdown menu

Touch One Touch PTT Target

To select a Specific Contact or Group, touch "Specified Target." The radio button will turn orange.

### **One Touch PTT Target Settings - OFF**

Touch Settings from the dropdown menu

Touch One Touch PTT Target

To turn One Touch PTT off, touch "OFF," The radio button will turn orange. When this feature is OFF. pressing the PTT call button will not initiate a call when the screen is off or device is locked.