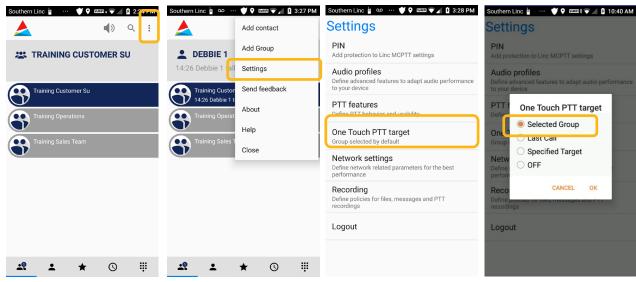

To set up or turn off One Touch PTT, touch the 3 dot menu icon at the top of the MCPTT app Touch Settings from the dropdown menu

Touch One Touch PTT Target

To select a Group, touch "Selected Group" The radio button will turn orange. The "Selected Group" is the last/previous Group that the user selected