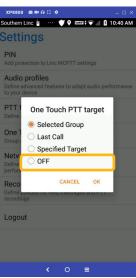

#### **One Touch PTT Settings - Group**

One Touch PTT lets you automatically begin talking with a Group or Contact whenever you press the dedicated PTT button on your phone, when your device screen is off or your device screen is locked. Your phone must be turned on and the Linc MCPTT app must be active on your phone for this feature to work. There are four options for this feature – you can select a group to talk with, you can select your last call, a specific person, known as a Target, or you can turn the feature OFF.

To set up or turn off One Touch PTT, touch the 3 dot menu icon at the top of the MCPTT app Touch Settings from the dropdown menu

Touch One Touch PTT Target

To select a Group, touch "Selected Group" The radio button will turn orange. The "Selected Group" is the last/previous Group that the user selected

#### **One Touch PTT Settings – Last Call**

To set up or turn off One Touch PTT, touch the 3 dot menu icon at the top of the MCPTT app Touch Settings from the dropdown menu

Touch One Touch PTT Target

To select the last call made, touch "Last Call" The radio button will turn orange.
Touch OK to save your setting or CANCEL to return to prior screen.

## One Touch PTT Settings – Specified Target

To set up or turn off One Touch PTT, touch the 3 dot menu icon at the top of the MCPTT app

Touch Settings from the dropdown menu

Touch One Touch PTT Target

To select a Specific Contact or Group, touch "Specified Target." The radio button will turn orange.

### **One Touch PTT Target Settings - OFF**

Touch Settings from the dropdown menu

Touch One Touch PTT Target

To turn One Touch PTT off, touch "OFF," The radio button will turn orange. When this feature is OFF. pressing the PTT call button will not initiate a call when the screen is off or device is locked.