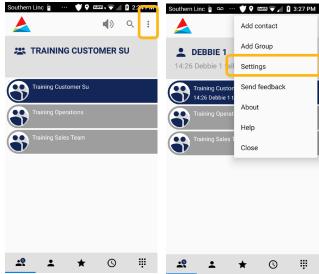

To set up or turn off One Touch PTT, touch the 3 dot menu icon at the top of the MCPTT app Touch Settings from the dropdown menu

Touch One Touch PTT Target

To select a Group, touch "Selected Group" The radio button will turn orange. The "Selected Group" is the last/previous Group that the user selected