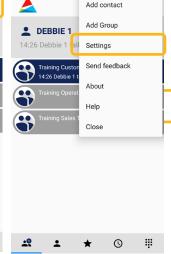

To set up or turn off One Touch PTT, touch the 3 dot menu icon at the top of the MCPTT app Touch Settings from the dropdown menu

Touch One Touch PTT Target

To select a Group, touch "Selected Group" The radio button will turn orange. The "Selected Group" is the last/previous Group that the user selected