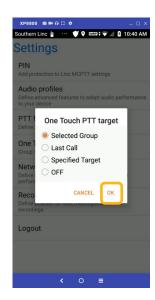

To set up or turn off One Touch PTT, touch the 3 dot menu icon at the top of the MCPTT app

Touch Settings from the dropdown menu

Touch One Touch PTT Target

To select a Specific Contact or Group, touch "Specified Target." The radio button will turn orange.

Scroll through the list of Contacts or Groups and touch your selection.

CANCEL

Your Contact Or Group name will show in this screen. Touch OK to accept the setting or CANCEL return to the prior screen.

### **One Touch PTT Target Settings - OFF**









Touch Settings from the dropdown menu



Touch One Touch PTT Target



To turn One Touch PTT off, touch "OFF," The radio button will turn orange. When this feature is OFF. pressing the PTT call button will not initiate a call when the screen is off or device is locked.



Touch OK to accept the setting or CANCEL return to the Selection screen.