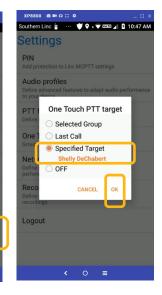

## One Touch PTT Settings – Specified Target

To set up or turn off One Touch PTT, touch the 3 dot menu icon at the top of the MCPTT app

Touch Settings from the dropdown menu

Touch One Touch PTT Target

To select a Specific Contact or Group, touch "Specified Target." The radio button will turn orange.

Scroll through the list of Contacts or Groups and touch your selection.

CANCEL

Your Contact Or Group name will show in this screen. Touch OK to accept the setting or CANCEL return to the prior screen.