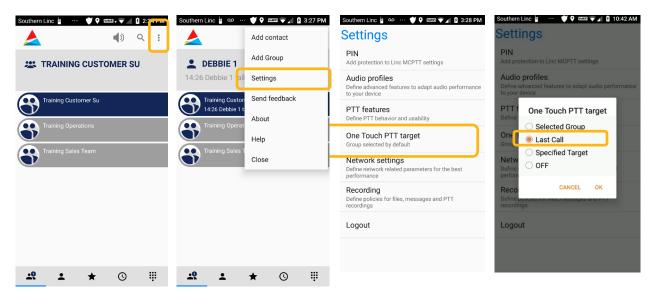

#### **One Touch PTT Settings – Last Call**

To set up or turn off One Touch PTT, touch the 3 dot menu icon at the top of the MCPTT app Touch Settings from the dropdown menu

Touch One Touch PTT Target

To select the last call made, touch "Last Call" The radio button will turn orange.
Touch OK to save your setting or CANCEL to return to prior screen.