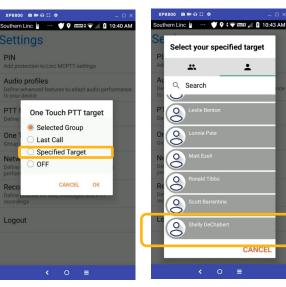

## One Touch PTT Settings – Specified Target

To set up or turn off One Touch PTT, touch the 3 dot menu icon at the top of the MCPTT app

Touch Settings from the dropdown menu

Touch One Touch PTT Target

To select a Specific Contact or Group, touch "Specified Target." The radio button will turn orange.

Scroll through the list of Contacts or Groups and touch your selection.

CANCEL

Your Contact Or Group name will show in this screen. Touch OK to accept the setting or CANCEL return to the prior screen.