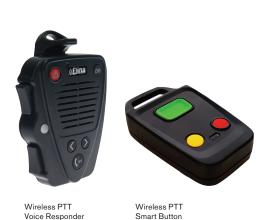

#### **Bluetooth Accessories**

Operate PTT remotely and reliably with Bluetooth enabled add-ons.