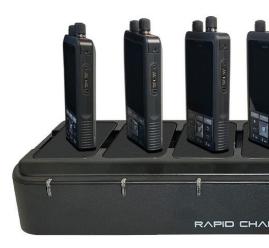

#### **Power Accessories**

Serve longer, serve stronger with Multi-Shift Charging Stations.

6-Bay Charging Station