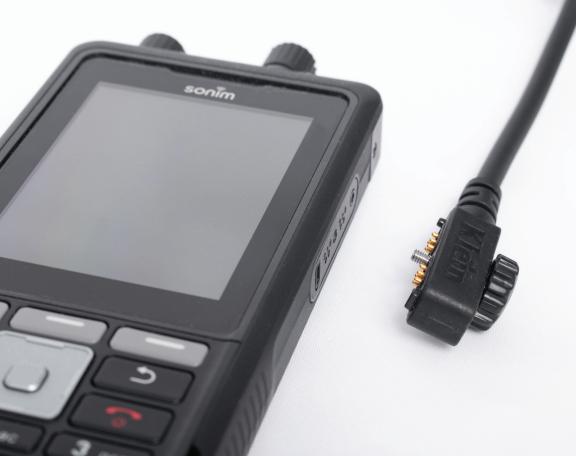

### Sonim SecureAudio Connector

Securely attach mission critical audio accessories that are powered by the handset (no external batteries required).

Products Shown RSMs RSM with Channel Selector PTT Headsets